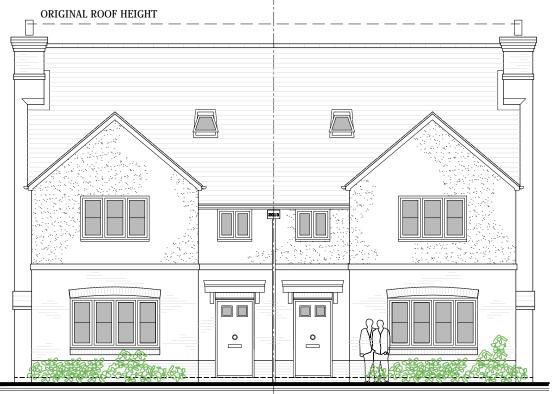

FRONT ELEVATION - RENDER

SIDE ELEVATION

Appendix 2

Report all discrepancies, errors and omissions.

Verify all dimensions on site before commencing any work on site or preparing shop drawings.

All materials, components and workmanship are to comply with the relevant British Standards, Codes of Practice, and appropriate manufacturers recommendations that from time to time shall apply.

For all specialist work, see relevant specialist manufacturers drawings.

This drawing and design are copyright of The Property Design Studio Ltd.

| Rev | rision                                                                                                                      | Date       | Initial |
|-----|-----------------------------------------------------------------------------------------------------------------------------|------------|---------|
| A   | REAR ATTIC DORMERS REPLACED WITH<br>ROOF WINDOWS. REMOVAL OF ONE<br>ROOF WINDOW TO FRONT ROOF SLOPE.                        | 01.05.2015 | NP      |
| В   | RIDGE AND EAVES HEIGHT REDUCED BY<br>500MM. REAR DORMER WINDOWS AT<br>FIRST FLOOR LEVEL. REDUCED HEIGHT<br>WINDOW TO BED 4. | 14.05.2015 | NP      |

## PLOT 3 AND 4 **ELEVATIONS**

| Scale      | Drawn by                               |
|------------|----------------------------------------|
| 1:100 @ A3 | NP                                     |
|            | ъ                                      |
| Drawing No | Revision                               |
| 123        | В                                      |
|            | 1:100 @ A3<br>1:200 @ A4<br>Drawing No |