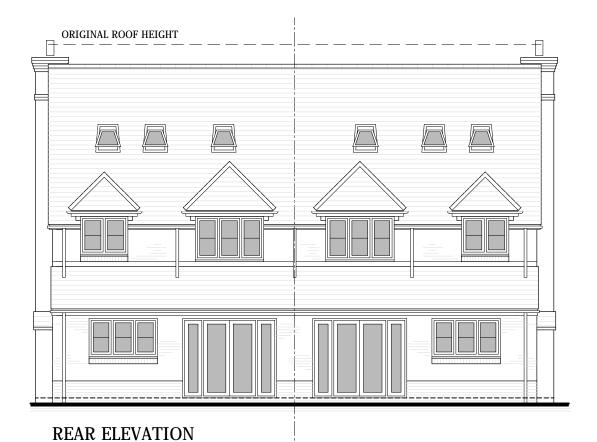

FRONT ELEVATION - RENDER

SIDE ELEVATION

Appendix 2

Report all discrepancies, errors and omissions.

Verify all dimensions on site before commencing any work on site or preparing shop drawings.

All materials, components and workmanship are to comply with the relevant British Standards, Codes of Practice, and appropriate manufacturers recommendations that from time to time shall apply.

For all specialist work, see relevant specialist manufacturers drawings.

This drawing and design are copyright of The Property Design Studio Ltd.

| Rev | rision                                                                                                                      | Date       | Initial |
|-----|-----------------------------------------------------------------------------------------------------------------------------|------------|---------|
| A   | REAR ATTIC DORMERS REPLACED WITH<br>ROOF WINDOWS. REMOVAL OF ONE<br>ROOF WINDOW TO FRONT ROOF SLOPE.                        | 01.05.2015 | NP      |
| В   | RIDGE AND EAVES HEIGHT REDUCED BY<br>500MM. REAR DORMER WINDOWS AT<br>FIRST FLOOR LEVEL. REDUCED HEIGHT<br>WINDOW TO BED 4. | 14.05.2015 | NP      |