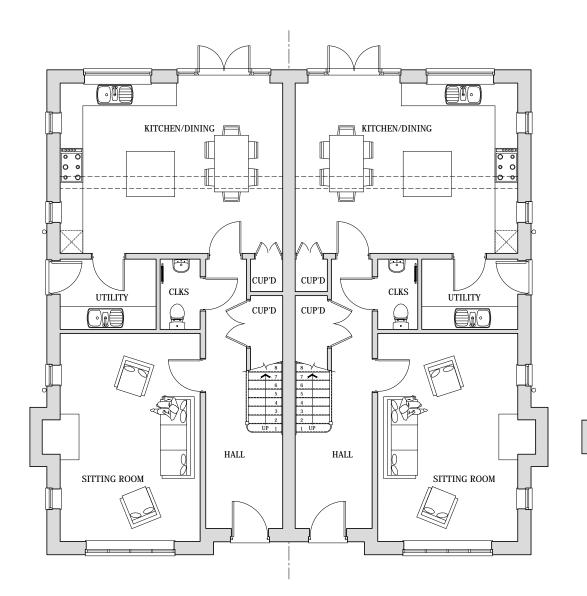

**GROUND FLOOR PLAN** 

FIRST FLOOR PLAN

Appendix 2

Report all discrepancies, errors and omissions.

Verify all dimensions on site before commencing any work on site or preparing shop drawings.

All materials, components and workmanship are to comply with the relevant British Standards, Codes of Practice, and appropriate manufacturers recommendations that from time to time shall apply.

For all specialist work, see relevant specialist manufacturers drawings.

This drawing and design are copyright of The Property Design Studio Ltd.

| Rev | vision                         | Date       | Initial |
|-----|--------------------------------|------------|---------|
| Α   | SCEILINGS ADDED TO FIRST FLOOR | 14.05.2015 | NP      |

## GROUND FLOOR PLAN FIRST FLOOR PLAN

| Date       | Scale                    | Drawn by |
|------------|--------------------------|----------|
| 16.02.2015 | 1:100 @ A3<br>1:200 @ A4 | NP       |
| Project No | Drawing No               | Revision |
| 1080       | 120                      | Α        |