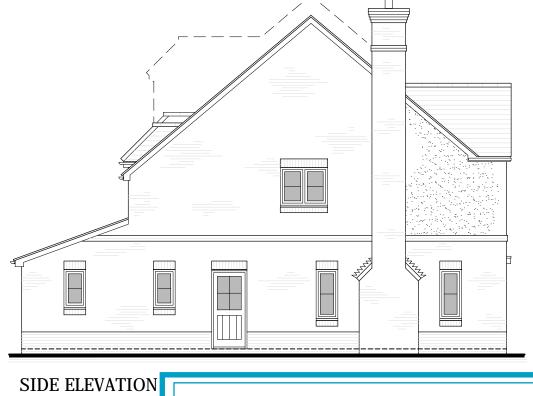

## LOCATION PLAN

1080 102

FRONT ELEVATION - TILE HANGING

SIDE ELEVATION

Report all discrepancies, errors and omissions.

Verify all dimensions on site before commencing any work on site or preparing shop drawings.

This drawing and design are copyright of The Property Design Studio Ltd.

| Revision |                                                                                                                    | Date       | Initial |
|----------|--------------------------------------------------------------------------------------------------------------------|------------|---------|
| A        | REAR ATTIC DORMERS REPLACED WITH<br>ROOF WINDOWS. REMOVAL OF ONE<br>ROOF WINDOW TO FRONT ROOF SLOPE.               | 01.05.2015 | NP      |
| В        | RIDGE AND EAVES HEIGHT REDUCED BY 500MM. REAR DORMER WINDOWS AT FIRST FLOOR LEVEL. REDUCED HEIGHT WINDOW TO BFD 4. | 14.05.2015 | NP      |