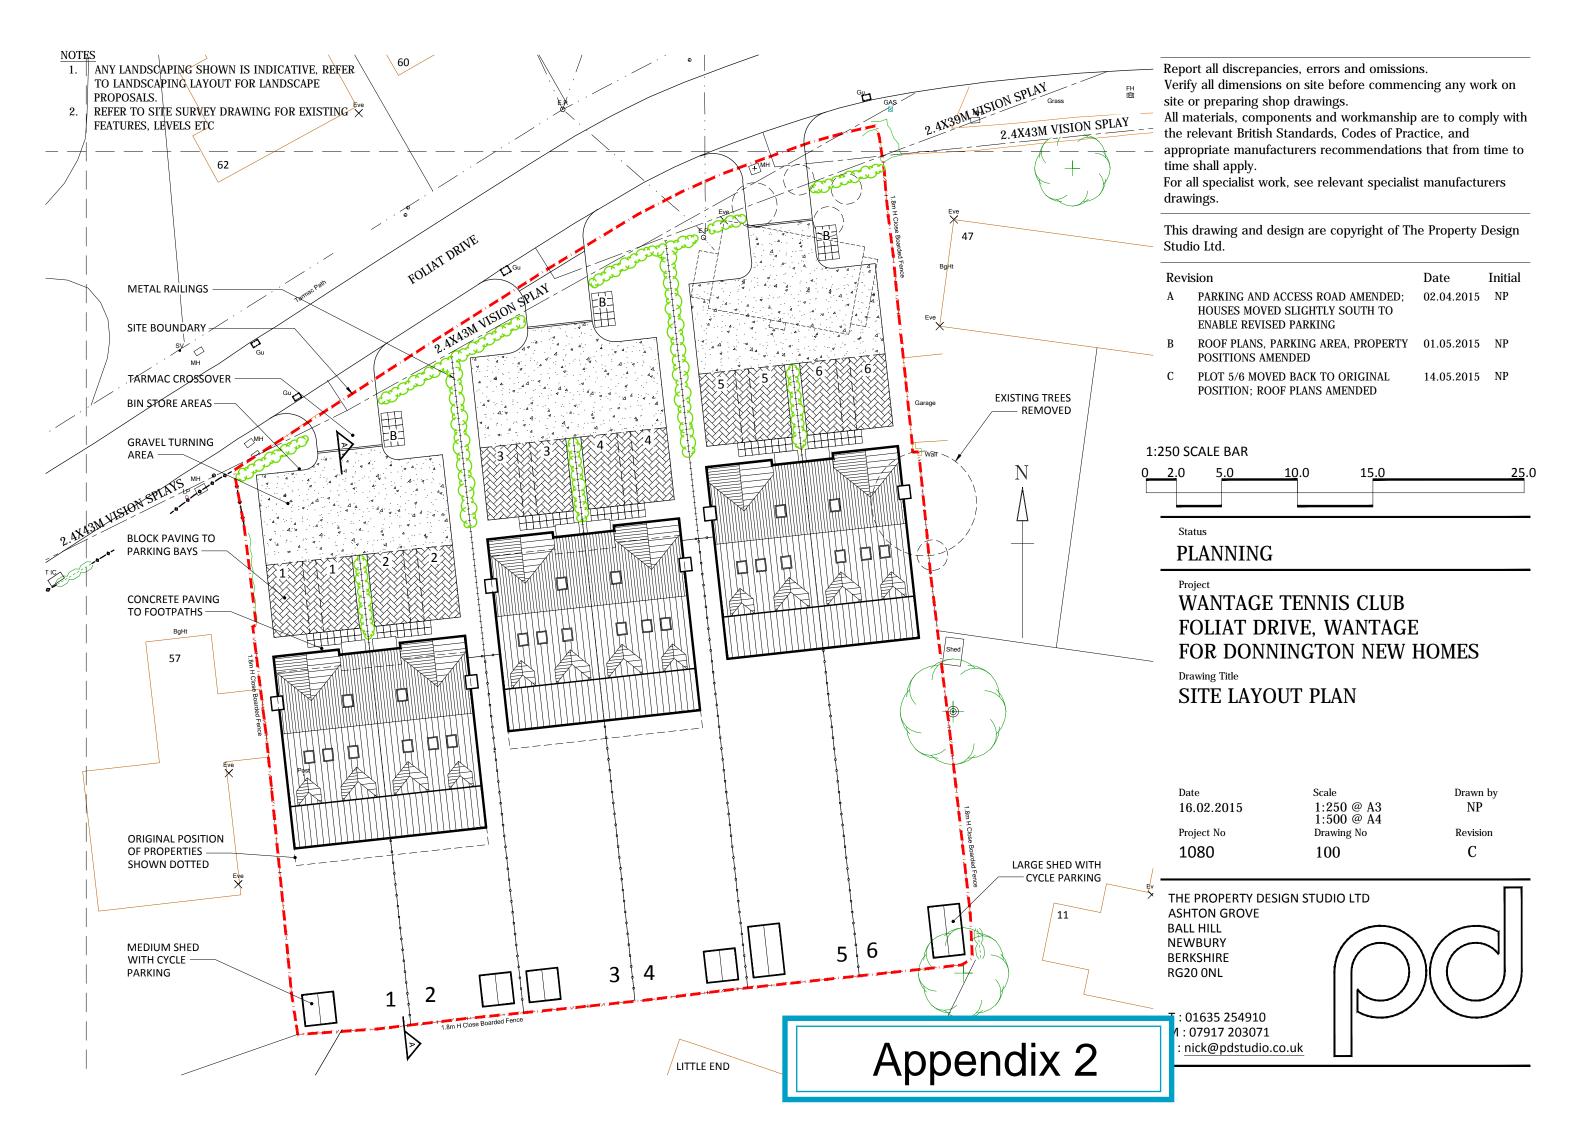

Ordnance Survey (c) Crown Copyright 2014. All rights reserved. Licence number 100022432

LOCATION PLAN - 1:1250

Appendix 1

Report all discrepancies, errors and omissions.

Verify all dimensions on site before commencing any work on site or preparing shop drawings.

## LOCATION PLAN

1080 102

FRONT ELEVATION - TILE HANGING

SIDE ELEVATION

Report all discrepancies, errors and omissions.

Verify all dimensions on site before commencing any work on site or preparing shop drawings.

# WANTAGE TENNIS CLUB FOLIAT DRIVE, WANTAGE FOR DONNINGTON NEW HOMES

Drawing Title