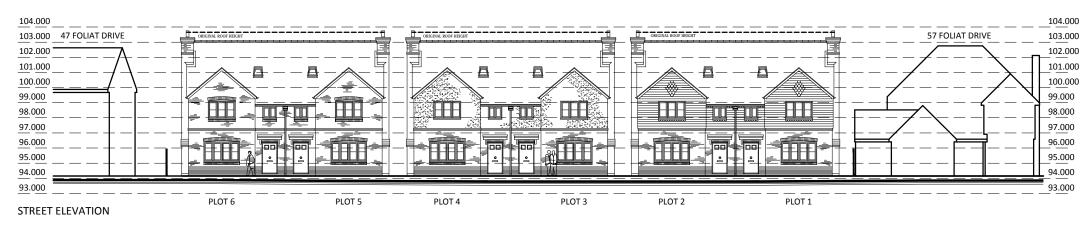

Appendix 2

SITE SECTION

Appendix 2

Report all discrepancies, errors and omissions.

Verify all dimensions on site before commencing any work on site or preparing shop drawings.

All materials, components and workmanship are to comply with the relevant British Standards, Codes of Practice, and appropriate manufacturers recommendations that from time to time shall apply.

# STREET ELEVATION SITE SECTION

| Date       | Scale                    | Drawn by |
|------------|--------------------------|----------|
| 16.02.2015 | 1:250 @ A3<br>1:500 @ A4 | NP       |
| Project No | Drawing No               | Revision |
| 1080       | 101                      | В        |