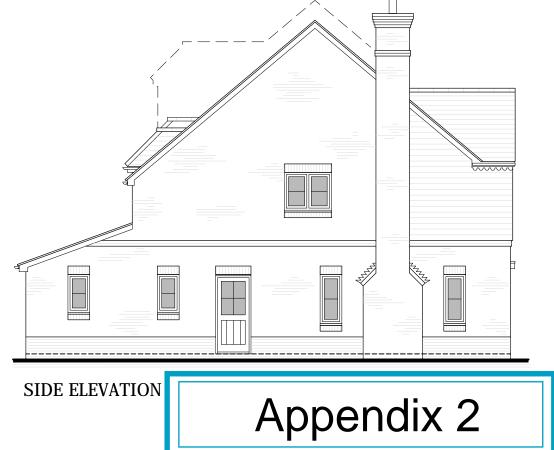

## LOCATION PLAN

1080 102

FRONT ELEVATION - TILE HANGING

SIDE ELEVATION

Report all discrepancies, errors and omissions.

Verify all dimensions on site before commencing any work on site or preparing shop drawings.

This drawing and design are copyright of The Property Design Studio Ltd.

| Revision |                                                                                                                    | Date       | Initial |
|----------|--------------------------------------------------------------------------------------------------------------------|------------|---------|
| A        | REAR ATTIC DORMERS REPLACED WITH<br>ROOF WINDOWS. REMOVAL OF ONE<br>ROOF WINDOW TO FRONT ROOF SLOPE.               | 01.05.2015 | NP      |
| В        | RIDGE AND EAVES HEIGHT REDUCED BY 500MM. REAR DORMER WINDOWS AT FIRST FLOOR LEVEL. REDUCED HEIGHT WINDOW TO BFD 4. | 14.05.2015 | NP      |

M: 07917 203071

Appendix 2

Report all discrepancies, errors and omissions.

Verify all dimensions on site before commencing any work on site or preparing shop drawings.

All materials, components and workmanship are to comply with the relevant British Standards, Codes of Practice, and appropriate manufacturers recommendations that from time to time shall apply.