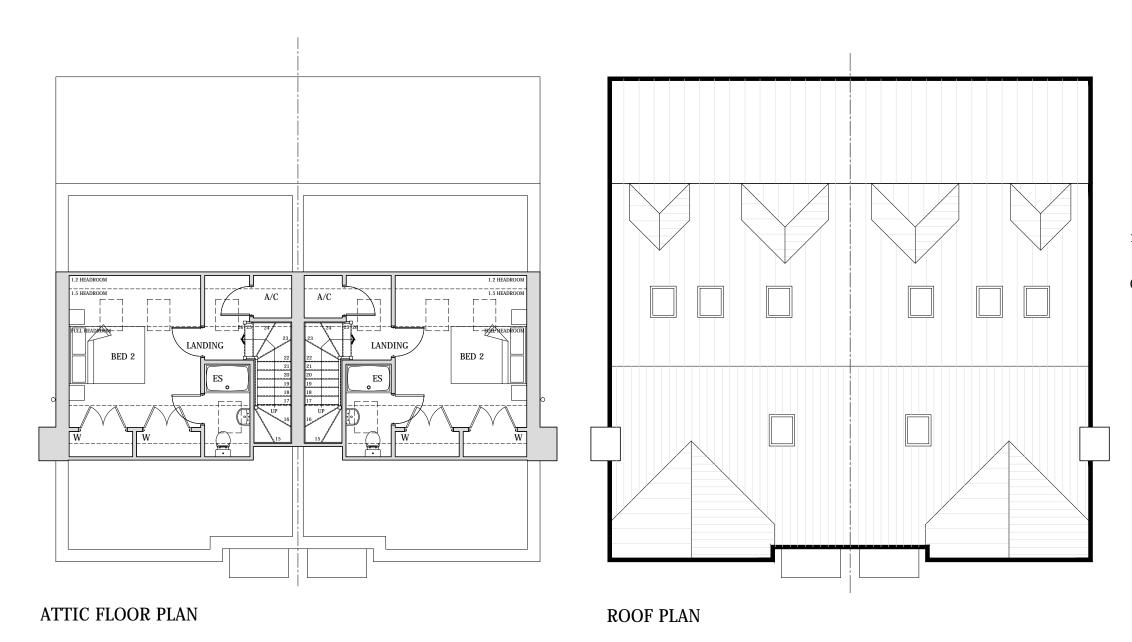

For all specialist work, see relevant specialist manufacturers drawings.

This drawing and design are copyright of The Property Design Studio Ltd.

| Revi | ision                                                          | Date       | Initial |
|------|----------------------------------------------------------------|------------|---------|
| A    | REAR DORMERS REPLACED WITH ROOF WINDOWS.                       | 01.05.2015 | NP      |
| В    | ATTIC PLAN AND ROOF PLAN REVISED.<br>PLANS RELATE TO ALL UNITS | 14.05.2015 | NP      |

# ATTIC FLOOR PLAN ROOF PLAN

| Date       | Scale                    | Drawn by |
|------------|--------------------------|----------|
| 16.02.2015 | 1:100 @ A3<br>1:200 @ A4 | NP       |
| Project No | Drawing No               | Revision |
| 1080       | 121                      | В        |