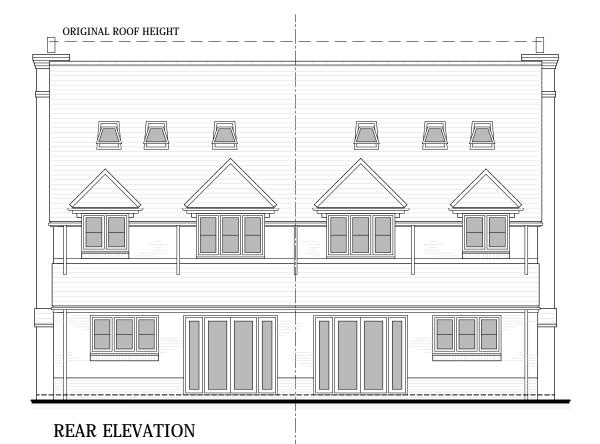

# WANTAGE TENNIS CLUB FOLIAT DRIVE, WANTAGE FOR DONNINGTON NEW HOMES

Drawing Title

# PLOT 1 AND 2 **ELEVATIONS**

| Date       | Scale      | Drawn by |
|------------|------------|----------|
| 16.02.2015 | 1:100 @ A3 | NP       |
|            | 1:200 @ A4 |          |
| Project No | Drawing No | Revision |
| 1080       | 122        | В        |

FRONT ELEVATION - RENDER

SIDE ELEVATION

Appendix 2

Report all discrepancies, errors and omissions.

Verify all dimensions on site before commencing any work on site or preparing shop drawings.

All materials, components and workmanship are to comply with the relevant British Standards, Codes of Practice, and appropriate manufacturers recommendations that from time to time shall apply.