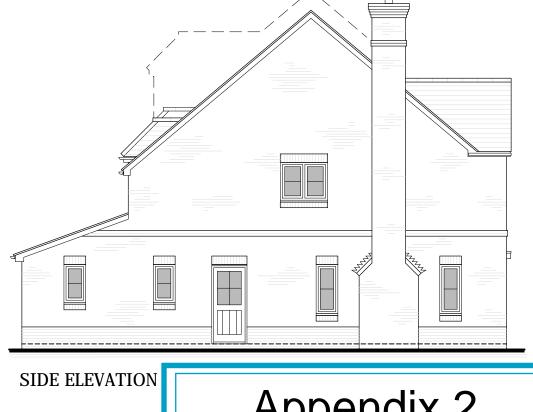

For all specialist work, see relevant specialist manufacturers drawings.

This drawing and design are copyright of The Property Design Studio Ltd.

| Rev | rision                                                                                                                      | Date       | Initial |
|-----|-----------------------------------------------------------------------------------------------------------------------------|------------|---------|
| A   | REAR ATTIC DORMERS REPLACED WITH<br>ROOF WINDOWS. REMOVAL OF ONE<br>ROOF WINDOW TO FRONT ROOF SLOPE.                        | 01.05.2015 | NP      |
| В   | RIDGE AND EAVES HEIGHT REDUCED BY<br>500MM. REAR DORMER WINDOWS AT<br>FIRST FLOOR LEVEL. REDUCED HEIGHT<br>WINDOW TO BED 4. | 14.05.2015 | NP      |

For all specialist work, see relevant specialist manufacturers drawings.

This drawing and design are copyright of The Property Design Studio Ltd.

| Rev | ision                                                                                                              | Date       | Initial |
|-----|--------------------------------------------------------------------------------------------------------------------|------------|---------|
| A   | REAR ATTIC DORMERS REPLACED WITH<br>ROOF WINDOWS. REMOVAL OF ONE<br>ROOF WINDOW TO FRONT ROOF SLOPE.               | 01.05.2015 | NP      |
| В   | RIDGE AND EAVES HEIGHT REDUCED BY 500MM. REAR DORMER WINDOWS AT FIRST FLOOR LEVEL. REDUCED HEIGHT WINDOW TO BED 4. | 14.05.2015 | NP      |

For all specialist work, see relevant specialist manufacturers drawings.

This drawing and design are copyright of The Property Design Studio Ltd.

| Rev | rision                                                                      | Date       | Initial |
|-----|-----------------------------------------------------------------------------|------------|---------|
| В   | RIDGE TO ALL PLOTS REDUCED BY 500MM. ORIGINAL ROOF HEIGHTS SHOWN AS DASHED. | 14.05.2015 | NP      |