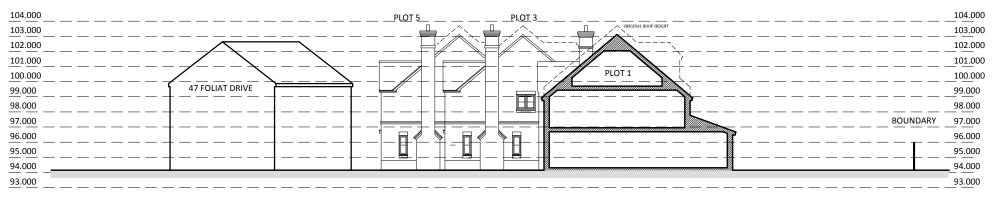

Appendix 2

SITE SECTION

Appendix 2

Report all discrepancies, errors and omissions.

Verify all dimensions on site before commencing any work on site or preparing shop drawings.

All materials, components and workmanship are to comply with the relevant British Standards, Codes of Practice, and appropriate manufacturers recommendations that from time to time shall apply.

For all specialist work, see relevant specialist manufacturers drawings.

This drawing and design are copyright of The Property Design Studio Ltd.

| Rev | rision                                                                      | Date       | Initial |
|-----|-----------------------------------------------------------------------------|------------|---------|
| В   | RIDGE TO ALL PLOTS REDUCED BY 500MM. ORIGINAL ROOF HEIGHTS SHOWN AS DASHED. | 14.05.2015 | NP      |

# STREET ELEVATION SITE SECTION

| Date       | Scale                    | Drawn by |
|------------|--------------------------|----------|
| 16.02.2015 | 1:250 @ A3<br>1:500 @ A4 | NP       |
| Project No | Drawing No               | Revision |
| 1080       | 101                      | В        |