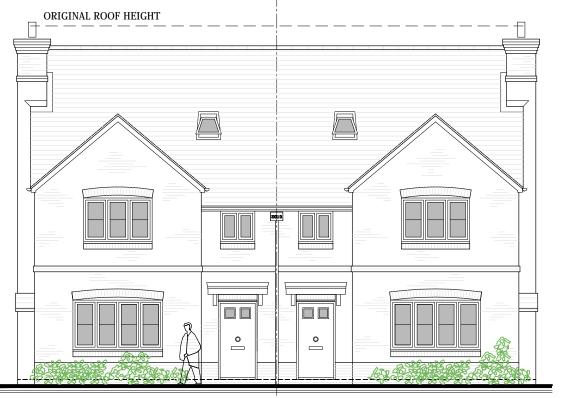

FRONT ELEVATION - RENDER

SIDE ELEVATION

Appendix 2

Report all discrepancies, errors and omissions.

Verify all dimensions on site before commencing any work on site or preparing shop drawings.

All materials, components and workmanship are to comply with the relevant British Standards, Codes of Practice, and appropriate manufacturers recommendations that from time to time shall apply.

For all specialist work, see relevant specialist manufacturers drawings.

This drawing and design are copyright of The Property Design Studio Ltd.

| Rev | rision                                                                                                                      | Date       | Initial |
|-----|-----------------------------------------------------------------------------------------------------------------------------|------------|---------|
| A   | REAR ATTIC DORMERS REPLACED WITH<br>ROOF WINDOWS. REMOVAL OF ONE<br>ROOF WINDOW TO FRONT ROOF SLOPE.                        | 01.05.2015 | NP      |
| В   | RIDGE AND EAVES HEIGHT REDUCED BY<br>500MM. REAR DORMER WINDOWS AT<br>FIRST FLOOR LEVEL. REDUCED HEIGHT<br>WINDOW TO BED 4. | 14.05.2015 | NP      |

FRONT ELEVATION - BRICK

SIDE ELEVATION

Report all discrepancies, errors and omissions.

Verify all dimensions on site before commencing any work on site or preparing shop drawings.

All materials, components and workmanship are to comply with the relevant British Standards, Codes of Practice, and appropriate manufacturers recommendations that from time to time shall apply.

For all specialist work, see relevant specialist manufacturers drawings.

This drawing and design are copyright of The Property Design Studio Ltd.

| Rev | ision                                                                                                              | Date       | Initial |
|-----|--------------------------------------------------------------------------------------------------------------------|------------|---------|
| A   | REAR ATTIC DORMERS REPLACED WITH<br>ROOF WINDOWS. REMOVAL OF ONE<br>ROOF WINDOW TO FRONT ROOF SLOPE.               | 01.05.2015 | NP      |
| В   | RIDGE AND EAVES HEIGHT REDUCED BY 500MM. REAR DORMER WINDOWS AT FIRST FLOOR LEVEL. REDUCED HEIGHT WINDOW TO BED 4. | 14.05.2015 | NP      |