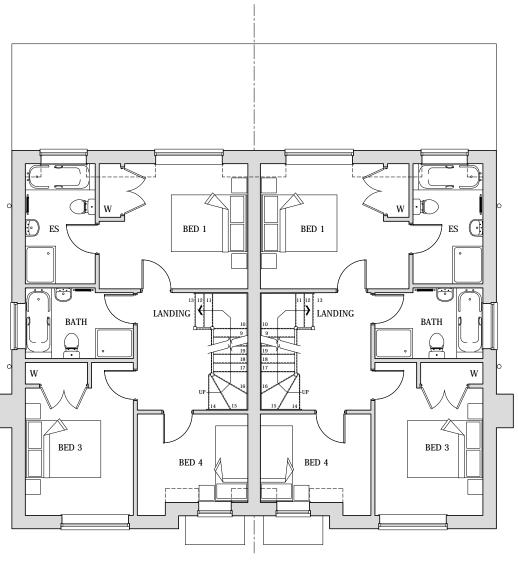

**GROUND FLOOR PLAN** 

FIRST FLOOR PLAN

Appendix 2

Report all discrepancies, errors and omissions.

Verify all dimensions on site before commencing any work on site or preparing shop drawings.

All materials, components and workmanship are to comply with the relevant British Standards, Codes of Practice, and appropriate manufacturers recommendations that from time to time shall apply.

For all specialist work, see relevant specialist manufacturers drawings.

This drawing and design are copyright of The Property Design Studio Ltd.

| Rev | vision                         | Date       | Initial |
|-----|--------------------------------|------------|---------|
| Α   | SCEILINGS ADDED TO FIRST FLOOR | 14.05.2015 | NP      |

## GROUND FLOOR PLAN FIRST FLOOR PLAN

| Date       | Scale                    | Drawn by |
|------------|--------------------------|----------|
| 16.02.2015 | 1:100 @ A3<br>1:200 @ A4 | NP       |
| Project No | Drawing No               | Revision |
| 1080       | 120                      | Α        |