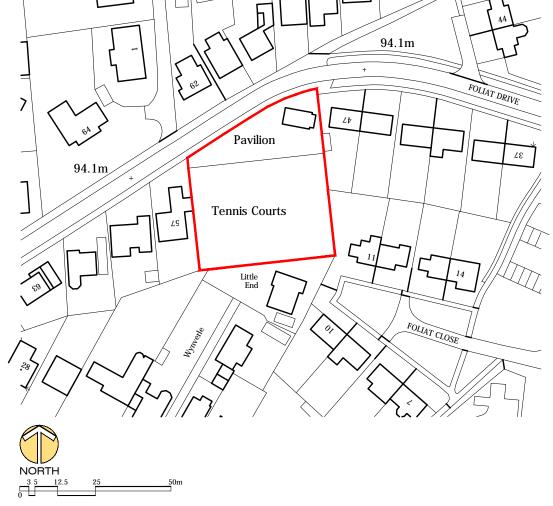

Ordnance Survey (c) Crown Copyright 2014. All rights reserved. Licence number 100022432

LOCATION PLAN - 1:1250

Appendix 1

Report all discrepancies, errors and omissions.

Verify all dimensions on site before commencing any work on site or preparing shop drawings.

# WANTAGE TENNIS CLUB FOLIAT DRIVE, WANTAGE FOR DONNINGTON NEW HOMES

Drawing Title

## LOCATION PLAN

1080 102

FRONT ELEVATION - TILE HANGING

SIDE ELEVATION

Report all discrepancies, errors and omissions.

Verify all dimensions on site before commencing any work on site or preparing shop drawings.