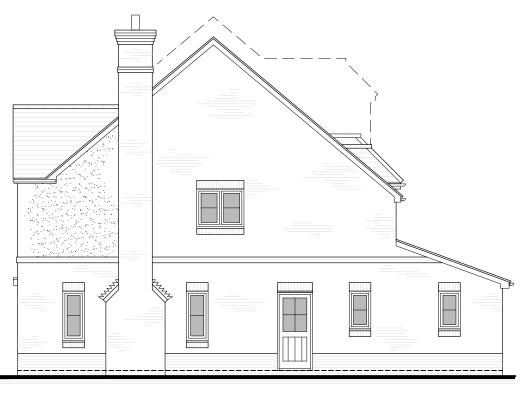

## LOCATION PLAN

1080 102

FRONT ELEVATION - TILE HANGING

SIDE ELEVATION

Report all discrepancies, errors and omissions.

Verify all dimensions on site before commencing any work on site or preparing shop drawings.

This drawing and design are copyright of The Property Design Studio Ltd.

| Revision |                                                                                                                    | Date       | Initial |
|----------|--------------------------------------------------------------------------------------------------------------------|------------|---------|
| A        | REAR ATTIC DORMERS REPLACED WITH<br>ROOF WINDOWS. REMOVAL OF ONE<br>ROOF WINDOW TO FRONT ROOF SLOPE.               | 01.05.2015 | NP      |
| В        | RIDGE AND EAVES HEIGHT REDUCED BY 500MM. REAR DORMER WINDOWS AT FIRST FLOOR LEVEL. REDUCED HEIGHT WINDOW TO BFD 4. | 14.05.2015 | NP      |