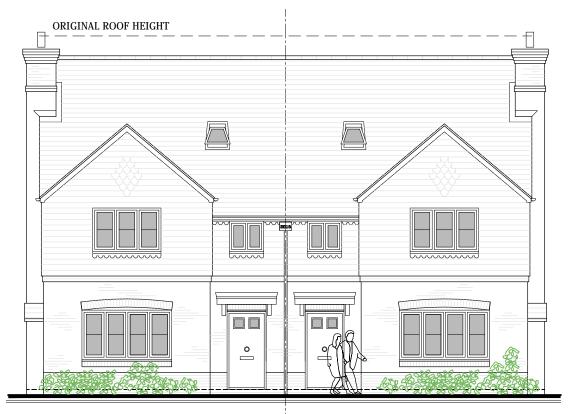

# WANTAGE TENNIS CLUB FOLIAT DRIVE, WANTAGE FOR DONNINGTON NEW HOMES

Drawing Title

# PLOT 1 AND 2 **ELEVATIONS**

| Date       | Scale      | Drawn by |
|------------|------------|----------|
| 16.02.2015 | 1:100 @ A3 | NP       |
|            | 1:200 @ A4 |          |
| Project No | Drawing No | Revision |
| 1080       | 122        | В        |

FRONT ELEVATION - RENDER

SIDE ELEVATION

Appendix 2

Report all discrepancies, errors and omissions.

Verify all dimensions on site before commencing any work on site or preparing shop drawings.

All materials, components and workmanship are to comply with the relevant British Standards, Codes of Practice, and appropriate manufacturers recommendations that from time to time shall apply.